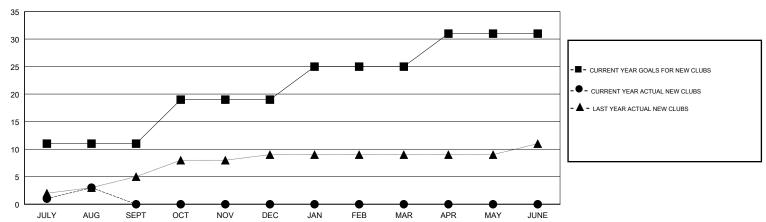

# MONTHLY MEMBERSHIP PROGRESS REPORT

### District 321 D

Results as of: 08/31/2017

#### **ANIL TULSYAN LOCATION INDIA GMT CA** Clubs Members RESULTS FOR 2017-2018 RESULTS FOR 2017-2018 NEW CLUB GOAL NEW CLUBS DROPPED CLUBS MEMBER GROWTH NET MEMBER GROWTH DROPPED QUARTER QUARTER GOAL ACTUAL MEMBERS ACTUAL (including transfers) 11 3 2 10 166 205 JULY/AUG/SEPT JULY/AUG/SEPT 0 210 0 0 OCT/NOV/DEC OCT/NOV/DEC 6 0 0 0 0 160 JAN/FEB/MAR JAN/FEB/MAR 6 0 0 0 30 0 APR/MAY/JUNE APR/MAY/JUNE

## GOALS AND ACTUAL NEW CLUBS CUMULATIVE



## GOALS AND ACTUAL MEMBERS CUMULATIVE





| DROPPED CLUBS: 2 |     |
|------------------|-----|
| DROPPED MEMBERS  |     |
| DECEASED         | 2   |
| CLUB CANCELLED   | 8   |
| OTHER            | 195 |
| TOTAL            | 205 |

| 30 CLUBS OF 141 ADDED 1 OR MORE |    |
|---------------------------------|----|
| NEW MEMBERS                     |    |
|                                 |    |
|                                 |    |
|                                 | ll |

MALE 3,830 (76.20%)
FEMALE 1,196 (23.80%)
Women Percentage Fiscal Year Goal: 30%

DUES

CLICK HERE FOR CUMULATIVE
MEMBERSHIP DATA

TOTAL FAMILY UNIT MEMBERS 2,225

FAMILY MEMBERS PAYING HALF 1,246