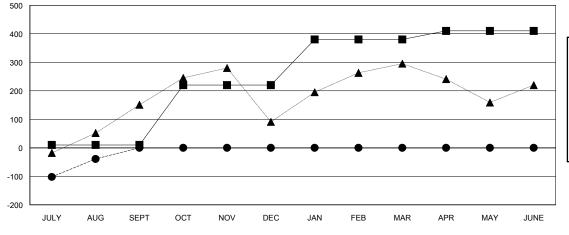

## GOALS AND ACTUAL MEMBERS CUMULATIVE

| DROPPED CLUBS: 2 |     |
|------------------|-----|
| DROPPED MEMBERS  |     |
| DECEASED         | 2   |
| CLUB CANCELLED   | 8   |
| OTHER            | 195 |
| TOTAL            | 205 |